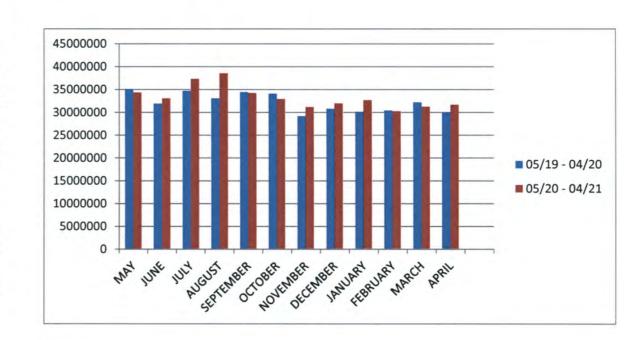

### Reports II

9. Plant Production Reports

Plant Production reports are in the meeting package to review. No action was taken.

| Draft Minutes | Page <b>2</b> of <b>3</b> |  |
|---------------|---------------------------|--|
| March 8, 2021 |                           |  |