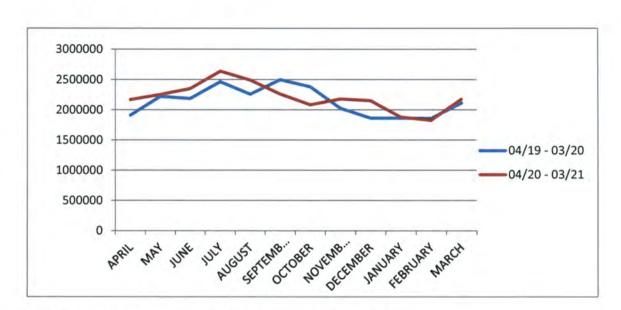

### Reports II

9. Plant Production Reports

Plant Production reports are in the meeting package to review. No action was taken.

| Draft Minutes | Page <b>2</b> of <b>3</b> |  |
|---------------|---------------------------|--|
| March 8, 2021 |                           |  |

### 10. Financial Reports

Financial reports are in the meeting package to review. No action was taken.