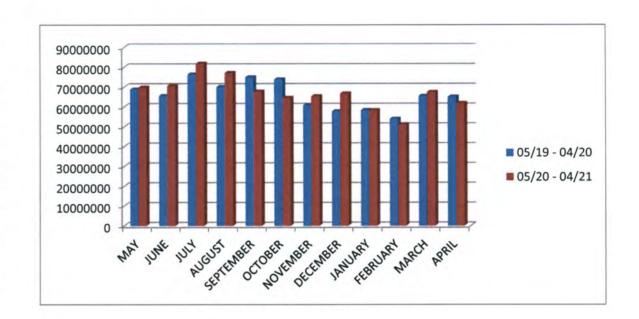

### Reports II

9. Plant Production Reports

Plant Production reports are in the meeting package to review. No action was taken.

| Draft Minutes | Page <b>2</b> of <b>3</b> |  |
|---------------|---------------------------|--|
| March 8, 2021 |                           |  |