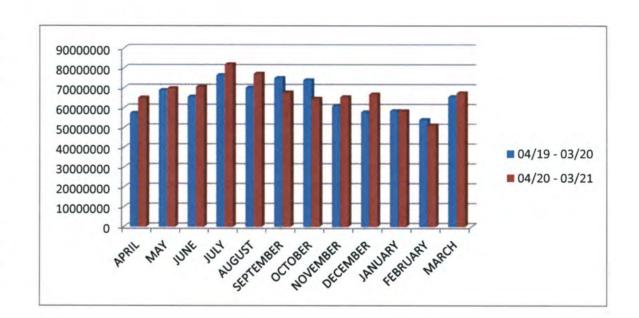

### Reports II

9. Plant Production Reports

Plant Production reports are in the meeting package to review. No action was taken.

| Draft Minutes | Page <b>2</b> of <b>3</b> |  |
|---------------|---------------------------|--|
| March 8, 2021 |                           |  |

### 10. Financial Reports

Financial reports are in the meeting package to review. No action was taken.