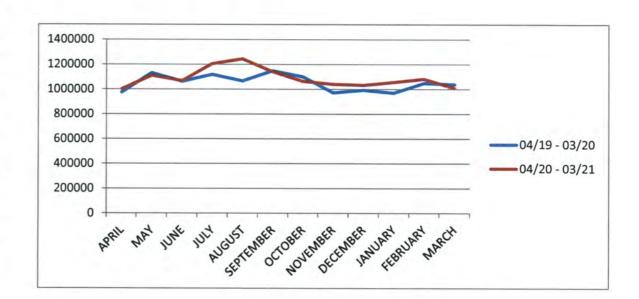

### Reports II

9. Plant Production Reports

Plant Production reports are in the meeting package to review. No action was taken.

| Draft Minutes | Page <b>2</b> of <b>3</b> |  |
|---------------|---------------------------|--|
| March 8, 2021 |                           |  |

### 10. Financial Reports

Financial reports are in the meeting package to review. No action was taken.