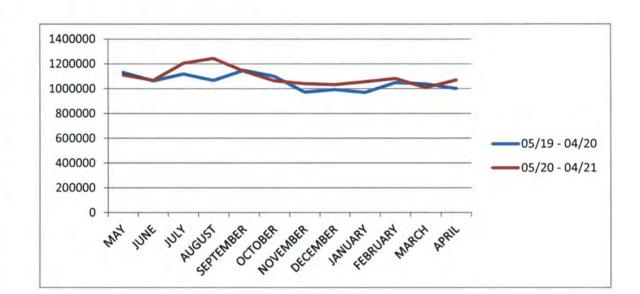

### Reports II

9. Plant Production Reports

Plant Production reports are in the meeting package to review. No action was taken.

| Draft Minutes | Page <b>2</b> of <b>3</b> |  |
|---------------|---------------------------|--|
| March 8, 2021 |                           |  |