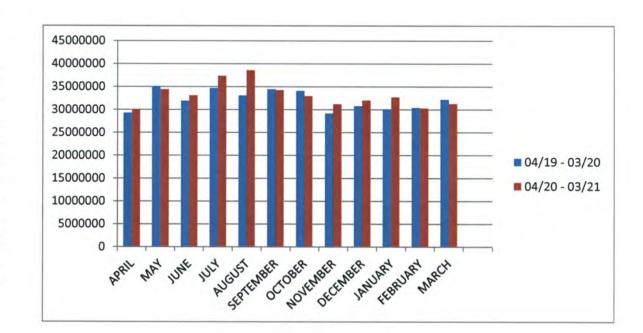

### Reports II

9. Plant Production Reports

Plant Production reports are in the meeting package to review. No action was taken.

| Draft Minutes | Page <b>2</b> of <b>3</b> |  |
|---------------|---------------------------|--|
| March 8, 2021 |                           |  |

### 10. Financial Reports

Financial reports are in the meeting package to review. No action was taken.