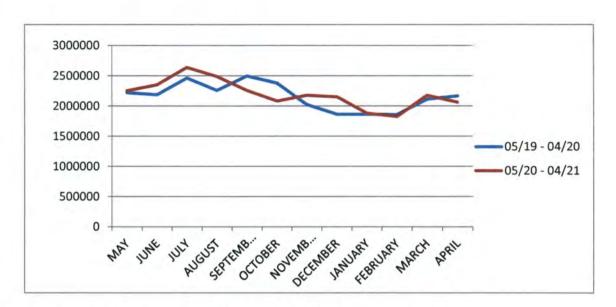

### Reports II

9. Plant Production Reports

Plant Production reports are in the meeting package to review. No action was taken.

| Draft Minutes | Page <b>2</b> of <b>3</b> |  |
|---------------|---------------------------|--|
| March 8, 2021 |                           |  |